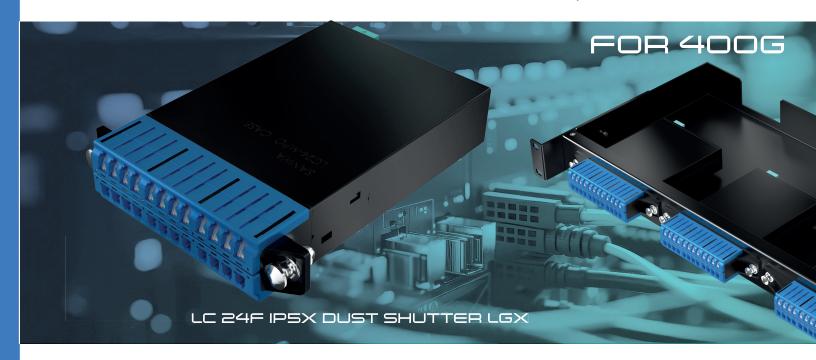

# LC IPSX DUST SHUTTER LGX CASSETTE

EFFICIEMT CABLE MANAGEMENT | HIGH -DENSITY SOLUTIONS

## PRODUCT OVERVIEW

The SANWA LC IP5x Dust Shutter LGX Cassette is the industry-first IP5x dust shutter integrated LGX cassette designed for efficient cable management in network infrastructure.

The integrated SANWA's unique patented dustproof shutter structure protects the LC connectors from dust and other contaminants, ensuring optimal signal integrity. Compatible with LGX footprint, it allows for seamless integration into existing racks and enclosures.