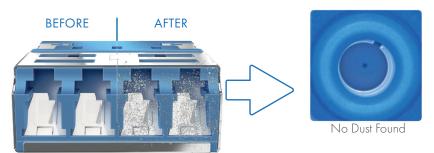

# LC IPSX DUST SHUTTER LGX CASSETTE

EFFICIEMT CABLE MANAGEMENT | HIGH -DENSITY SOLUTIONS



## PRODUCT OVERVIEW

The SANWA LC IP5x Dust Shutter LGX Cassette is the industry-first IP5x dust shutter integrated LGX cassette designed for efficient cable management in network infrastructure.

The integrated SANWA's unique patented dustproof shutter structure protects the LC connectors from dust and other contaminants, ensuring optimal signal integrity. Compatible with LGX footprint, it allows for seamless integration into existing racks and enclosures.

#### IP5X SHUTTER DESIGN TESTED BASED ON IEC 60529 DEGREES OF PROTECTION



### **APPLICATIONS**

- Data Center
- Telecom, High-speed Data Transmission
- Network Infrastructure

#### **KEY FEATURES**

- High-density solutions
- Efficient cable management
- Space-saving
- Optimal signal integrity
- Seamless integration
- High-bandwidth transmission

PIONEERING CUSTOM FIBER OPTIC SOLUTIONS FOR YOUR UNIQUE NEEDS