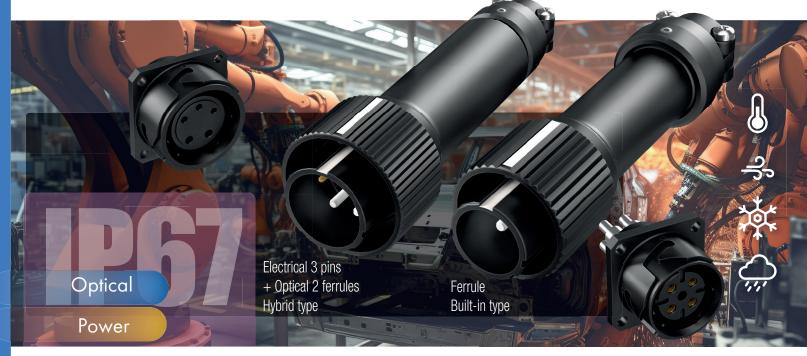

## **INDUSTRY WEATHERPROOF CONNECTORS**

CIRCULAR WEATHERPROOF AND WATERPROOF OPTICAL CONNECTORS

## **KEY FEATURES**

- Available in various configurations to suit your application
- Hybrid type: Electric 3 pins + Optical 2 ferrules
- Built-in ferrule type
- Built-in LC duplex connector type
- Built-in SC simplex connector type
- Bayonet mating method for easy one-handed locking
- White mark on the mating position for easy confirmation of mating status
- Dustproof and waterproof IP67 compliant
- RoHS compliant