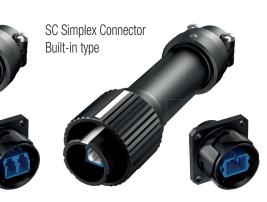

## **KEY FEATURES**

- Available in various configurations to suit your application
- Hybrid type: Electric 3 pins + Optical 2 ferrules
- Built-in ferrule type
- Built-in LC duplex connector type
- Built-in SC simplex connector type
- Bayonet mating method for easy one-handed locking
- White mark on the mating position for easy confirmation of mating status
- Dustproof and waterproof IP67 compliant
- RoHS compliant

LC Duplex Connector

Built-in type