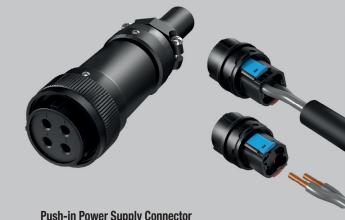

## FULL CUSTOMIZATION DEVELOPMENT

PUSH-IN TYPE CIRCULAR POWER SUPPLY CONNECTORS ARE ALSO AVAILABLE.

**Push-in Power Supply Connector** 

PIONEERING CUSTOM FIBER OPTIC SOLUTIONS FOR YOUR UNIQUE NEEDS

Toll free number 1-855-SNW-TECH Please contact your local sales representative for further details or questions.