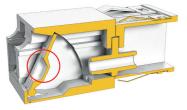

#### DUST PROTECTION

Single shutter structure allows most major cleaners to be used.

Improved shutter shape and adapter structure: Ferrule does not touch shutter and inner sleeve.

The design enables the shutter close without gap between shutter and housing.