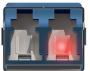

# ALL IN ONE LC ADAPTER



## DUST PROTECTION | CLEANER FRIENDLY | ACTIVE PORT VISIBILITY



#### VFL PORT IDENTIFICATION



#### DUST PROTECTION

Single shutter structure allows most major cleaners to be used.

Improved shutter shape and adapter structure: Ferrule does not touch shutter and inner sleeve.



The design enables the shutter close without gap between shutter and housing.

## **AVAILABLE OPTIONS**

- Simplex, Duplex and Quad types available
- Vertical / Horizontal latch options available

## **KEY FEATURES**

- SC footprint
- IEC 60529 IP5x rated dust protection compliant
- Insertion loss (typical); 0.2dB or less
- UL94V-0 flammability grade
- RoHS and REACH compliant
- IEC61754-20, TIA/EIA 604-10A, GR-326-CORE compliant

## **APPLICATIONS**

- Telecommunication Networks
- Datacom
- LANs, CATV
- Fiber to the Home (FTTH)
- IP5X SHUTTER DESIGN TESTED BASED ON IEC 60529 DEGREES OF PROTECTION