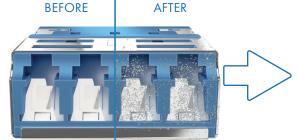

#### DUST PROTECTION

Single shutter structure allows most major cleaners to be used.

Improved shutter shape and adapter structure: Ferrule does not touch shutter and inner sleeve.

The design enables the shutter close without gap between shutter and housing.

## **APPLICATIONS**

- Telecommunication Networks
- Datacom
- LANs, CATV
- Fiber to the Home (FTTH)
- IP5X SHUTTER DESIGN TESTED BASED ON IEC 60529 DEGREES OF PROTECTION