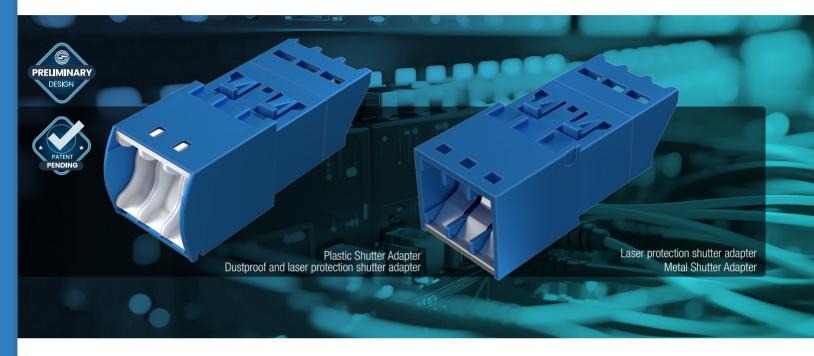

## **MDC DUST SHUTTER ADAPTERS**

INDUSTRY-FIRST VSFF (VERY SMALL FORM FACTOR) IP5X DUST SHUTTER ADAPTER

SHUTTER DESIGN TESTED BASED ON IEC 60529 DEGREES OF PROTECTION

No Dust found

Each of the three ports is equipped with an independent, movable shutter. This unique design ensures that dustproof performance is maintained even when one or two ports remain unused. The adapter is engineered to prevent the ferrule

The adapter is engineered to prevent the ferrule from contacting the shutter during connector insertion, effectively eliminating the risk of contamination on the ferrule end-face.

## **KEY FEATURES AND BENEFIT**

The SANWA MDC Dust Shutter Adapter is the industry's first VSFF (Very Small Form Factor) with built-in IP5X-certified dust shutters, ensuring superior protection against dust intrusion.

The design is under patent application and matches the width of the standard MDC 3port adapter, allowing for seamless integration into existing SC footprint panels.