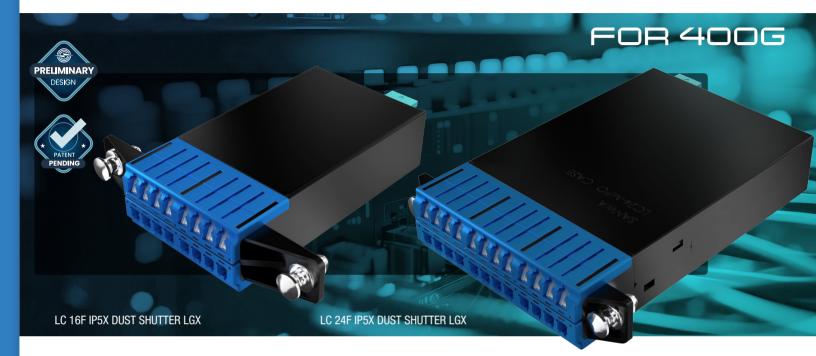

# LC IPSX DUST SHUTTER LGX CASSETTE

PIONEERING CUSTOM FIBER OPTIC SOLUTIONS FOR YOUR UNIQUE NEEDS

### PRODUCT OVERVIEW

The **LC IP5x Dust Shutter LGX Cassette** is the industry-first IP5x dust shutter integrated LGX cassette designed for efficient cable management in network infrastructure.

The integrated SANWA's unique patented dustproof shutter structure protects the LC connectors from dust and other contaminants, ensuring optimal signal integrity. Compatible with LGX footprint, it allows for seamless integration into existing racks and enclosures.