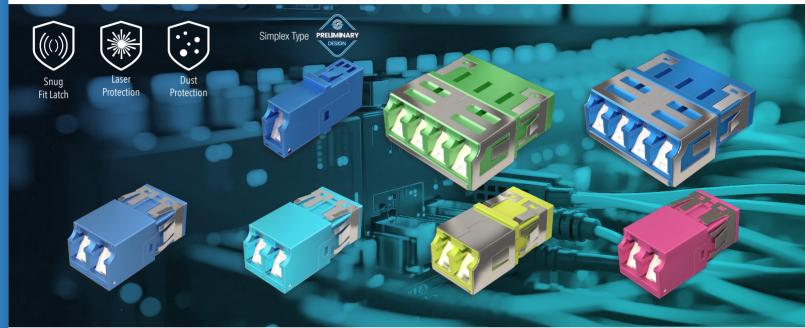

# **ALL IN ONE LC ADAPTER**

AVAILABLE COLORS

### **AVAILABLE OPTIONS**

- Duplex and Quad type available
- Vertical / horizontal latch options available