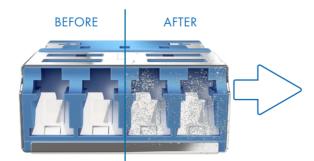

#### DUST PROTECTION

Single shutter structure allows most major cleaners to be used.

Improved shutter shape and adapter structure: Ferrule does not touch shutter and inner sleeve.

The design enables the shutter close without gap between shutter and housing