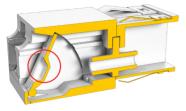

# **ALL IN ONE LC ADAPTER**

AVAILABLE COLORS

# DUST PROTECTION | CLEANER FRIENDLY | ACTIVE PORT VISIBILITY





### VFL PORT IDENTIFICATION

Patent No.

US 9,453,963 B2

# DUST PROTECTION

Single shutter structure allows most major cleaners to be used.

Improved shutter shape and adapter structure: Ferrule does not touch shutter and inner sleeve.



The design enables the shutter close without gap between shutter and housing

# **AVAILABLE OPTIONS**

- Simplex, Duplex and Quad type available
- Vertical / horizontal latch options available

# **KEY FEATURES**

- SC footprint
- IEC 60529 IP5x rated dust protection compliant
- Insertion loss (typical); 0.2dB or less
- UL94V-0 flammability grade
- RoHS and REACH compliant
- IEC61754-20, TIA/EIA 604-10A, GR-326-CORE compliant

# **APPLICATIONS**

- Telecommunication Networks
- Datacom
- LANs, CATV
- Fiber to the Home (FTTH)

### IP 5X SHUTTER DESIGN TESTED BASED ON IEC 60529 DEGREES OF PROTECTION







Toll free number 1-855-SNW-TECH Please contact your local sales representative for further details or questions.

sales@snwtech.com www.sanwa-tech.com