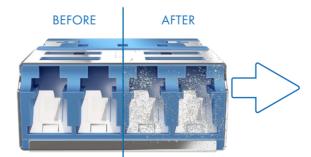

# DUST PROTECTION

Single shutter structure allows most major cleaners to be used.

Improved shutter shape and adapter structure: Ferrule does not touch shutter and inner sleeve.

The design enables the shutter close without gap between shutter and housing