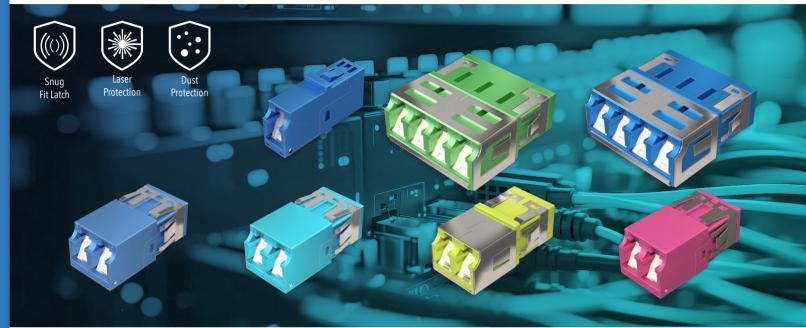

# **ALL IN ONE LC ADAPTER**

AVAILABLE COLORS

# **AVAILABLE OPTIONS**

- Simplex, Duplex and Quad type available
- Vertical / horizontal latch options available