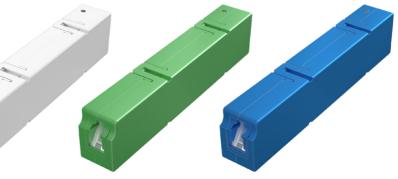

## ULTRA-COMPACT DESIGN | PLUG-AND-PLAY CONNECTION

|                       | UNIT                 | 1x8                                 | 1x12                                                                                                                                                                                                                                                                                                                                                                                                                                                                                                                                                                                                         | 1x16                                                                                                                                 |
|-----------------------|----------------------|-------------------------------------|--------------------------------------------------------------------------------------------------------------------------------------------------------------------------------------------------------------------------------------------------------------------------------------------------------------------------------------------------------------------------------------------------------------------------------------------------------------------------------------------------------------------------------------------------------------------------------------------------------------|--------------------------------------------------------------------------------------------------------------------------------------|
|                       | nm                   | 1260 ~ 1650                         |                                                                                                                                                                                                                                                                                                                                                                                                                                                                                                                                                                                                              |                                                                                                                                      |
| Max.                  | dB                   | 10.5                                | 12.5                                                                                                                                                                                                                                                                                                                                                                                                                                                                                                                                                                                                         | 14                                                                                                                                   |
| Max.                  | dB                   | 0.3                                 | 0.5                                                                                                                                                                                                                                                                                                                                                                                                                                                                                                                                                                                                          | 0.7                                                                                                                                  |
| Max.                  | dB                   | 0.3                                 |                                                                                                                                                                                                                                                                                                                                                                                                                                                                                                                                                                                                              |                                                                                                                                      |
| Min.                  | dB                   | 60 (UPC)                            |                                                                                                                                                                                                                                                                                                                                                                                                                                                                                                                                                                                                              |                                                                                                                                      |
| Min.                  | dB                   | 55                                  |                                                                                                                                                                                                                                                                                                                                                                                                                                                                                                                                                                                                              |                                                                                                                                      |
| Operating Temperature |                      | -40 ~ +85                           |                                                                                                                                                                                                                                                                                                                                                                                                                                                                                                                                                                                                              |                                                                                                                                      |
| °C                    |                      | -40 ~ +85                           |                                                                                                                                                                                                                                                                                                                                                                                                                                                                                                                                                                                                              |                                                                                                                                      |
|                       | mm                   | 16.5 (W) x 90 (L) x 8.75 (D)        |                                                                                                                                                                                                                                                                                                                                                                                                                                                                                                                                                                                                              |                                                                                                                                      |
|                       | Max.<br>Max.<br>Min. | nmMax.dBMax.dBMax.dBMin.dBMin.dBC°C | nmMax.dB10.5Max.dB0.3Max.dB0.3Min.dB0.3Min.dB0.3Min.dB0.3Min.dB0.3Min.dB0.3Min.dB0.3Min.dB0.3Min.dB0.3Min.dB0.3Min.dB0.3Min.dB0.3Min.0.30.3Min.0.30.3Min.0.30.3Min.0.30.3Min.0.30.3Min.0.30.3Min.0.30.3Min.0.30.3Min.0.30.3Min.0.30.3Min.0.30.3Min.0.30.3Min.0.30.3Min.0.30.3Min.0.30.3Min.0.30.3Min.0.30.3Min.0.30.3Min.0.30.3Min.0.30.3Min.0.30.3Min.0.30.3Min.0.30.3Min.0.30.3Min.0.30.3Min.0.30.3Min.0.30.3Min.0.30.3Min.0.30.3Min.0.30.3 <td< td=""><td>nm 1260 ~ 1650   Max. dB 10.5 12.5   Max. dB 0.3 0.5   Max. dB 0.3 0.5   Min. dB 60 (UPC)   Min. dB 55   °C -40 ~ +85   °C -40 ~ +85</td></td<> | nm 1260 ~ 1650   Max. dB 10.5 12.5   Max. dB 0.3 0.5   Max. dB 0.3 0.5   Min. dB 60 (UPC)   Min. dB 55   °C -40 ~ +85   °C -40 ~ +85 |