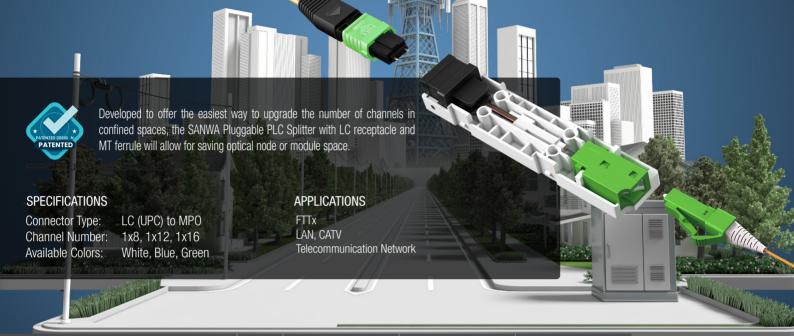

## KEY FEATURES AND BENEFIT

- Easy to upgrade the number of channels
- LC and MPO pluggable
- Compact design saves optical node or module space