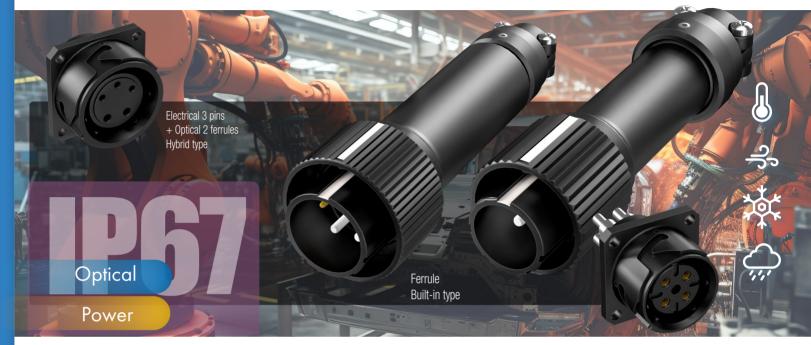

## **KEY FEATURES**

- Available in various configurations to suit your application
- Hybrid type: Electric 3 pins + optical 2 ferrules
- Built-in ferrule type
- Built-in LC duplex connector type
- Built-in SC simplex connector type
- · Bayonet mating method for easy one-handed locking
- White mark on the mating position for easy confirmation of mating status
- Dustproof and waterproof IP67 compliant
- RoHS compliant

## **APPLICATIONS**

- Outdoor installation equipment
- Mobile base stations, Cell tower
- FA

FULL CUSTOMIZATION DEVELOPMENT

PUSH-IN TYPE CIRCULAR POWER SUPPLY CONNECTORS ARE ALSO AVAILABLE.

PIONEERING CUSTOM FIBER OPTIC SOLUTIONS FOR YOUR UNIQUE NEEDS