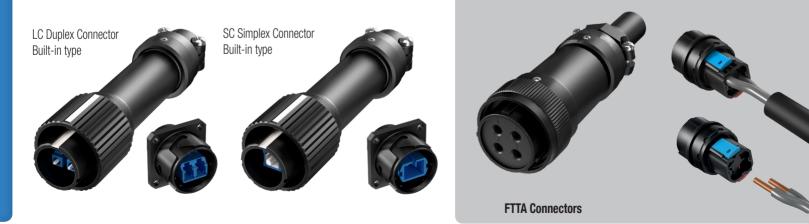

## **KEY FEATURES**

- Available in various configurations to suit your application
- Hybrid type: Electric 3 pins + optical 2 ferrules
- Built-in ferrule type
- Built-in LC duplex connector type
- Built-in SC simplex connector type
- · Bayonet mating method for easy one-handed locking
- White mark on the mating position for easy confirmation of mating status
- Dustproof and waterproof IP67 compliant
- RoHS compliant

## **APPLICATIONS**

- Outdoor installation equipment
- Mobile base stations, Cell tower
- FA

FULL CUSTOMIZATION DEVELOPMENT

PUSH-IN TYPE CIRCULAR POWER SUPPLY CONNECTORS ARE ALSO AVAILABLE.

PIONEERING CUSTOM FIBER OPTIC SOLUTIONS FOR YOUR UNIQUE NEEDS