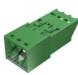

# **MDC DUST SHUTTER ADAPTERS**

# SHUTTER DESIGN TESTED BASED ON IEC 60529 DEGREES OF PROTECTION

No Dust found

Each of the three ports is equipped with an independent, movable shutter. This unique design ensures that dustproof performance is maintained even when one or two ports remain unused. The adapter is engineered to prevent the ferrule

The adapter is engineered to prevent the ferrule from contacting the shutter during connector insertion, effectively eliminating the risk of contamination on the ferrule end-face.

## KEY FEATURES AND BENEFIT

The SANWA MDC Dust Shutter Adapter is the industry's first VSFF (Very Small Form Factor) with built-in IP5X-certified dust shutters, ensuring superior protection against dust intrusion.

The design is under patent application and matches the width of the standard MDC 3port adapter, allowing for seamless integration into existing SC footprint panels.