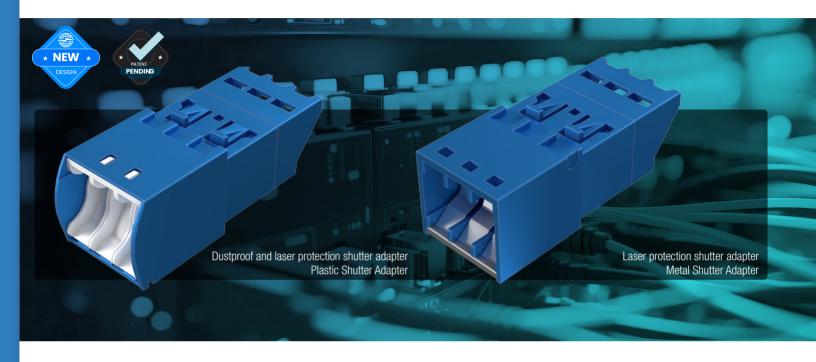

# SHUTTER DESIGN TESTED BASED ON IEC 60529 DEGREES OF PROTECTION

No Dust found

Each of the three ports is equipped with an independent, movable shutter. This unique design ensures that dustproof performance is maintained even when one or two ports remain unused. The adapter is engineered to prevent the ferrule

The adapter is engineered to prevent the ferrule from contacting the shutter during connector insertion, effectively eliminating the risk of contamination on the ferrule end-face.

## KEY FEATURES AND BENEFIT

The SANWA MDC Dust Shutter Adapter is the industry's first VSFF (Very Small Form Factor) with built-in IP5X-certified dust shutters, ensuring superior protection against dust intrusion.

The design is under patent application and matches the width of the standard MDC 3port adapter, allowing for seamless integration into existing SC footprint panels.