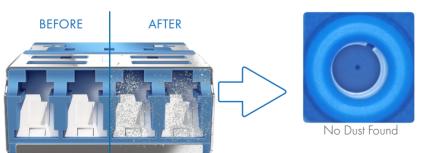

# LC IPS> DUST SHUTTER LGX CASSETTE

PIONEERING CUSTOM FIBER OPTIC SOLUTIONS FOR YOUR UNIQUE NEEDS



### PRODUCT OVERVIEW

The **LC IP5x Dust Shutter LGX Cassette** is the industry-first IP5x dust shutter integrated LGX cassette designed for efficient cable management in network infrastructure.

The integrated SANWA's unique patented dustproof shutter structure protects the LC connectors from dust and other contaminants, ensuring optimal signal integrity. Compatible with LGX footprint, it allows for seamless integration into existing racks and enclosures.

# **APPLICATIONS**

- Data center
- Telecom, high-speed data transmission
- Network infrastructure

#### IP 5X SHUTTER DESIGN TESTED BASED ON IEC 60529 DEGREES OF PROTECTION



## **KEY FEATURES**

- High-density solutions
- Efficient cable management
- Space-saving
- Optimal signal integrity
- Seamless integration
- High-bandwidth transmission