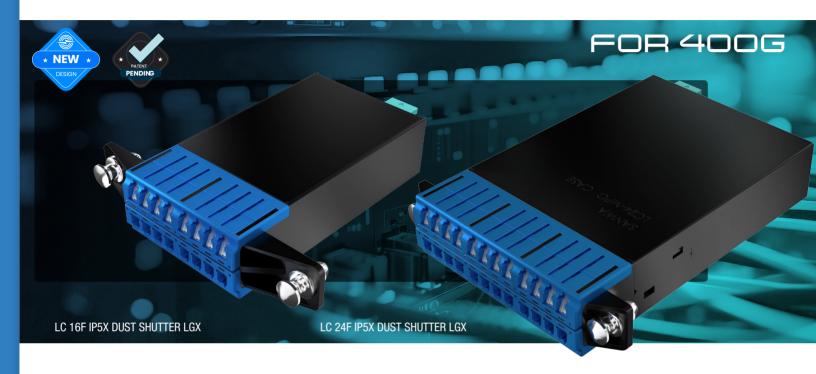

# LC IPS> DUST SHUTTER LGX CASSETTE

PIONEERING CUSTOM FIBER OPTIC SOLUTIONS FOR YOUR UNIQUE NEEDS

### PRODUCT OVERVIEW

The **LC IP5x Dust Shutter LGX Cassette** is the industry-first IP5x dust shutter integrated LGX cassette designed for efficient cable management in network infrastructure.

The integrated SANWA's unique patented dustproof shutter structure protects the LC connectors from dust and other contaminants, ensuring optimal signal integrity. Compatible with LGX footprint, it allows for seamless integration into existing racks and enclosures.